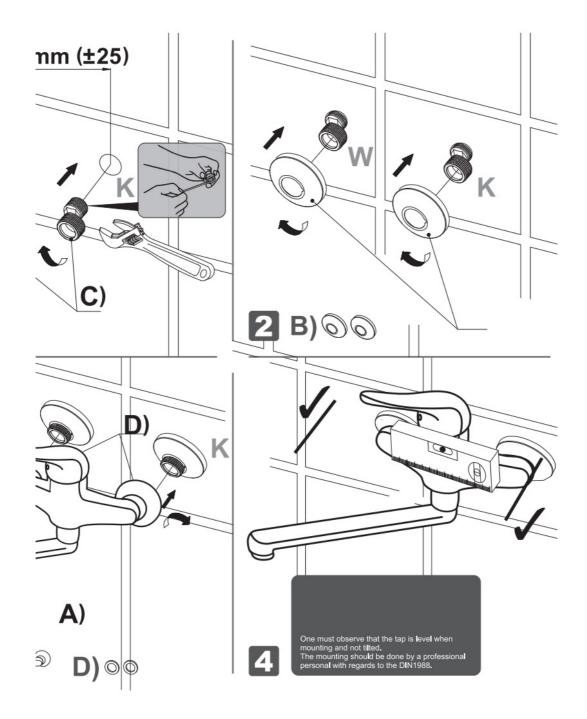

## Please note the following points before installation:

- Installation should only be performed by experienced technicians under the consideration of DIN1988 and VOB.
- Before starting the installation, please stop the water supply (ideally close the main valve at the water meter).
- Please make sure that during assembly all seals fit properly (Always check water damage possible)
- The fitting is suitable for use in private households and only in rooms with a temperature above 0 ° C. If there are a risk of frost, the water supply should be interrupted and the valve must be completely emptied.
- Always before the first use and when a fitting has not been used for a prolonged period, you should let rinse out a larger amount of water (water stagnation) before drinking water is taken!

## - Important MOUNTING Note:

The flexible connection hoses may only be hand screwed into the fitting. Do not use under any circumstances tools like pliers or wrenches.