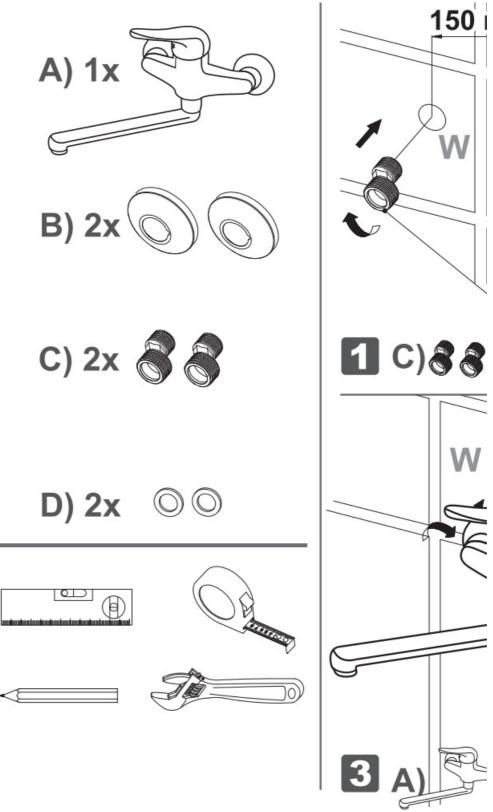

## Please note the following points before installation:

- Installation should only be performed by experienced technicians under the consideration of DIN1988 and VOB.
- Before starting the installation, please stop the water supply (ideally close the main valve at the water meter).
- Please make sure that during assembly all seals fit properly (Always check water damage possible)
- The fitting is suitable for use in private households and only in rooms with a temperature above 0 ° C. If there are a risk of frost, the water supply should be interrupted and the valve must be completely emptied.
- Always before the first use and when a fitting has not been used for a prolonged period, you should let rinse out a larger amount of water (water stagnation) before drinking water is taken!

## - Important MOUNTING Note:

The flexible connection hoses may only be hand screwed into the fitting. Do not use under any circumstances tools like pliers or wrenches.